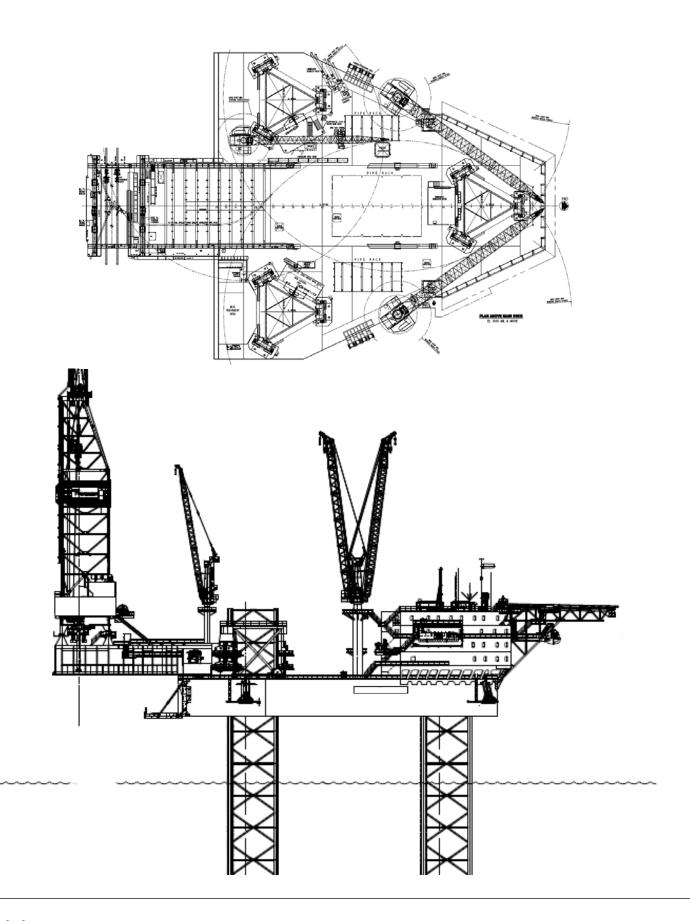

## **High Specification Jackup**

|                         | nigii əpeci                                                                                                                                                                                 |
|-------------------------|---------------------------------------------------------------------------------------------------------------------------------------------------------------------------------------------|
|                         | General Description                                                                                                                                                                         |
| Design / Generation     | PPL Pacific Class 400                                                                                                                                                                       |
| Constructing Shipyard   | JPPL Shipyard PTE Ltd. , Singapore                                                                                                                                                          |
| Year Entered Service /  | Significant Upgrades 2018                                                                                                                                                                   |
| Classification          | ABS,A1, Self-Elevating Drilling Uni                                                                                                                                                         |
| Flag                    | Panama                                                                                                                                                                                      |
| Overall Dimensions      | 236.5 ft.long x 224.4 ft.wide x 27.9 ft deep                                                                                                                                                |
| Legs                    | (3) 532 ft. long, Triangular                                                                                                                                                                |
| Drafts                  |                                                                                                                                                                                             |
| Accommodation           | 150 persons                                                                                                                                                                                 |
| Displacement            | 43,845 kips                                                                                                                                                                                 |
| Variable Deck           | 7,498 kips operating / 4,998 kips transit (spud cans full)                                                                                                                                  |
| Transit Speed           | up to 4 knots, @ 150st bollard pull                                                                                                                                                         |
| Operating Water Depth   | 1 400 ft. designed / 400 ft. outfitted                                                                                                                                                      |
| Maximum Drilling Dept   | th                                                                                                                                                                                          |
|                         | Drilling Equipment                                                                                                                                                                          |
| Derrick                 | Loadmaster Derrick 160 ft. high, with 35 ft. x 35 ft. base                                                                                                                                  |
| Hookload Capacity       | 1,500,000lbs gross nominal capacity                                                                                                                                                         |
| Cantilever/ Drill floor | 75 ft / 15 ft Port & Stbd                                                                                                                                                                   |
| Drawworks               | Cameron Ultrahoist 750-3000(FA30) Max hook load 750s with 14 lines. 2 x GE AC motors suitable for 1-5/8" drill line                                                                         |
| Rotary Table            | Cameron 49-1/2" table opening, hydraulic drive, rated 750s                                                                                                                                  |
| Top Drive               | Cameron FD35, 750st static/dynamic load rating 1150hp AC motor GE. Max speed 274rpm, Max torque 66,000 ftlbs Max MU/BO torque 115,000ft-lbs, (2) IBOP 3 1/6" – 15k                          |
| Tubular Handling        | Cameron JiM 10 T-P-L, 3-1/2" to 9-3/4" OD drill pipe & dri collar Make-up torque 103,300ft-lb Break-out torque 147,500ft-lb Spinning speed 0-80 rpm (with 5" OD Spinning torque 3,500ft-lbs |
| Mud Pumps               | (3) Lewco W2214 triplex pumps, each driven by 1150 hp (GEA( motor) 7,500 psi rated                                                                                                          |
| Solids Control          | (4) NOV Brandt VSM 300 shaleshakers. Mud cleaner installe over one shale shaker.                                                                                                            |
|                         | Power & Machinery                                                                                                                                                                           |
| Main Power              | (5) Caterpillar 3516C diesel engines rated at 2,150hp at 1200rpm each with Kato generator rated to 2,150 KVA                                                                                |
| <b>-</b>                | (4) Q + "II OFOOD DITA I"   1   1   1   0001                                                                                                                                                |

(1) Caterpillar 3508B DITA diesel engine rated at 966hp at

1,800rpm with Leroy Somer generator rated to 1020kv

| Storage Capacities                   |                                                                                                                              |  |
|--------------------------------------|------------------------------------------------------------------------------------------------------------------------------|--|
| Fred Oil                             | 2 040 hbla                                                                                                                   |  |
|                                      |                                                                                                                              |  |
| Liquid Mud                           | 4,170 bbls                                                                                                                   |  |
|                                      |                                                                                                                              |  |
|                                      |                                                                                                                              |  |
|                                      | 21,742 bbls                                                                                                                  |  |
|                                      |                                                                                                                              |  |
|                                      |                                                                                                                              |  |
| oack otorage                         |                                                                                                                              |  |
| BOP & Well Control Equipment         |                                                                                                                              |  |
| BOP Rams                             | (2) Cameron double rams 18-3/4" 15k psi BOP                                                                                  |  |
| BOP Annular                          | (1) Cameron 18-3/4" 10,000psi annular preventer                                                                              |  |
| BOP Handling                         | (2) J D Neuhaus EH-75 BOP main hoists, rated 75mt each                                                                       |  |
| Diverter                             | Vetco KFDJ 500, 49-1/2" diverter rated to 500psi with 16" flow line, (2) 12" overboard, (1) 6" deluge and (1) 3" fill line   |  |
| Mooring Equipment                    |                                                                                                                              |  |
| Mooring Winches                      | (4) Mentrade electric winches rated at 31mt capacity 100mt brake holding                                                     |  |
| Anchor Lines                         | 3000ft x 1-1/2" galvanized wire rope                                                                                         |  |
| Anchors                              | (4) Flipper Delta anchor                                                                                                     |  |
| Cranes                               |                                                                                                                              |  |
| Cranes                               | (3) Favello Favco cranes, 50mt capacity,120ft boom                                                                           |  |
| Special Features & Other Information |                                                                                                                              |  |
| СТИ                                  | TSC 225mt Vertical Load and 25mt Lateral Load - hydraulic driven @ 4.66 m and 10.66 m from AFT transom                       |  |
| RPD System                           | Yes and Single Cord Jacking system                                                                                           |  |
| Helideck                             | Rated for Sikorsky S-61 and S-92 helicopters. CAP 437                                                                        |  |
| Offline Systems:                     |                                                                                                                              |  |
| Iron Roughneck                       | (1) Cameron JiM 10 T-P Iron Roughneck. 3-1/2" to 9-3/4" OD                                                                   |  |
| MPC                                  | FORUM MPC (Multi-Purpose Crane) of 6,000 lbs SWL at all radii, crane boom end is adapted for mounting of a 280-kg man-basket |  |

OAC (Offline Activity Crane) Forum 10mt derrick mounted

for offline pipe handling

**Emergency Power** 

**OA Crane** 