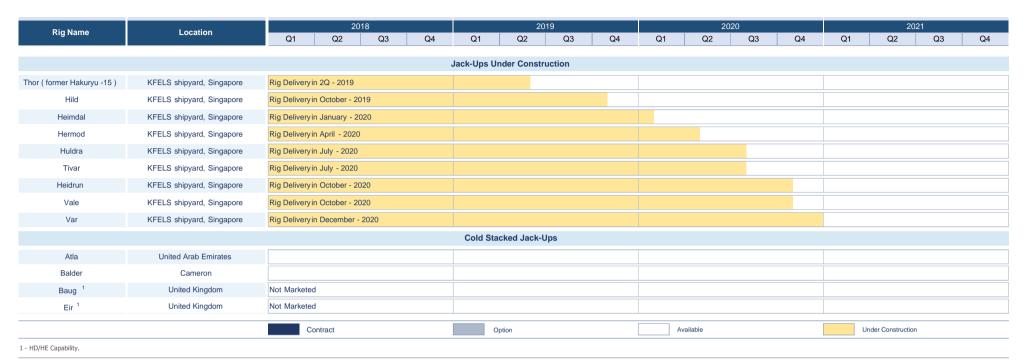

## Fleet Status Report - 2<sup>nd</sup> May 2019

| Rig Name                   | Rig Design                        | Rig Water<br>Depth (ft) | Year Built | Customer / Status  | Contract Start | Contract End    | Location                  | Comments                        |
|----------------------------|-----------------------------------|-------------------------|------------|--------------------|----------------|-----------------|---------------------------|---------------------------------|
|                            |                                   |                         |            |                    |                |                 |                           |                                 |
|                            |                                   |                         |            | Semi-Submer        | sible          |                 |                           |                                 |
| MSS1                       | Offshore Company (IDC) SCP III M2 | 1500 ft                 | 1979       | TAQA               | March - 2018   | November - 2019 | United Kingdom            | Operating with option to extend |
|                            |                                   |                         |            | Jack-Ups Under Co  | enstruction    |                 |                           |                                 |
| Thor (former Hakuryu - 15) | KFELS Super B Bigfoot Class       | 400 ft                  |            | Under Construction |                |                 | KFELS shipyard, Singapore | Rig Delivery in 2Q - 2019       |
| Hild                       | KFELS Super B Bigfoot Class       | 400 ft                  |            | Under Construction |                |                 | KFELS shipyard, Singapore | Rig Delivery in October - 2019  |
| Heimdal                    | KFELS Mod V                       | 400 ft                  |            | Under Construction |                |                 | KFELS shipyard, Singapore | Rig Delivery in January - 2020  |
| Hermod                     | KFELS Mod V                       | 400 ft                  |            | Under Construction |                |                 | KFELS shipyard, Singapore | Rig Delivery in April - 2020    |
| Huldra                     | KFELS Mod V                       | 400 ft                  |            | Under Construction |                |                 | KFELS shipyard, Singapore | Rig Delivery in July - 2020     |
| Tivar                      | KFELS Super B Bigfoot Class       | 400 ft                  |            | Under Construction |                |                 | KFELS shipyard, Singapore | Rig Delivery in July - 2020     |
| Heidrun                    | KFELS Mod V                       | 400 ft                  |            | Under Construction |                |                 | KFELS shipyard, Singapore | Rig Delivery in October - 2020  |
| Vale                       | KFELS Super B Bigfoot Class       | 400 ft                  |            | Under Construction |                |                 | KFELS shipyard, Singapore | Rig Delivery in October - 2020  |
| Var                        | KFELS Super B Bigfoot Class       | 400 ft                  |            | Under Construction |                |                 | KFELS shipyard, Singapore | Rig Delivery in December - 2020 |
| Cold Stacked Jack-Ups      |                                   |                         |            |                    |                |                 |                           |                                 |
| Atla                       | F&G, JU 2000                      | 400 ft                  | 2003       |                    |                |                 | United Arab Emirates      |                                 |
| Balder                     | F&G, JU 2000                      | 400 ft                  | 2003       |                    |                |                 | Cameroon                  |                                 |
| Baug <sup>1</sup>          | F&G, Mod VI Universe Class        | 394 ft                  | 1991       |                    |                |                 | United Kingdom            | Not Marketed                    |
| Eir <sup>1</sup>           | F&G, Mod VI Universe Class        | 394 ft                  | 1999       |                    |                |                 | United Kingdom            | Not Marketed                    |
| HD/HE Capability.          |                                   |                         |            |                    |                |                 |                           |                                 |

# Fleet Status Report - 2<sup>nd</sup> May 2019

| D: N                      |                              | 2018 2019   |            |       |                  |            |                 |             |           | 2020          |                  |       |    | 2021 |               |                 |       |
|---------------------------|------------------------------|-------------|------------|-------|------------------|------------|-----------------|-------------|-----------|---------------|------------------|-------|----|------|---------------|-----------------|-------|
| Rig Name                  | Location                     | Q1          | Q2         | Q3    | Q4               | Q1         | Q2              | Q3          | Q4        | Q1            | Q2               | Q3    | Q4 | Q1   | Q2            | Q3              | Q4    |
| Premium Jack-Ups          |                              |             |            |       |                  |            |                 |             |           |               |                  |       |    |      |               |                 |       |
| ldun                      | Singapore                    |             |            |       |                  |            | Warm            | Stacked     |           |               |                  |       |    |      |               |                 |       |
| Galar                     | Singapore                    |             |            |       |                  |            | Warm            | Stacked     |           |               |                  |       |    |      |               |                 |       |
| Gunnlod                   | Singapore                    |             |            |       |                  |            | Warm            | Stacked     |           |               |                  |       |    |      |               |                 |       |
| Gyme                      | Singapore                    |             |            |       |                  |            | Warm            | Stacked     |           |               |                  |       |    |      |               |                 |       |
| Njord                     | Singapore                    |             |            |       |                  |            | Warm            | Stacked     |           |               |                  |       |    |      |               |                 |       |
| Saga                      | Singapore                    |             |            |       |                  |            | Warm            | Stacked     |           |               |                  |       |    |      |               |                 |       |
| Skald                     | Singapore                    |             |            |       |                  |            | Warm            | Stacked     |           |               |                  |       |    |      |               |                 |       |
| Mist                      | Singapore                    |             |            |       | Kris En          | ergy       | Vestig          | o Petroleum | 0         | ption         |                  |       |    |      |               |                 |       |
| Gersemi                   | Singapore                    |             |            |       |                  | N          | Mobilization PE | EMEX        |           |               |                  |       |    |      |               |                 |       |
| Grid                      | Singapore                    |             |            |       |                  | N          | Mobilization PE | EMEX        |           |               |                  |       |    |      |               |                 |       |
| Odin                      | Mexico                       |             |            |       | Мо               | bilization | PanAmeric       | an          |           |               |                  |       |    |      |               |                 |       |
| Frigg <sup>1</sup>        | Nigeria                      | Total       |            |       |                  | Total      | Shell (via A    | Assignment) | Option    |               |                  |       |    |      |               |                 |       |
| Prospector 1 <sup>1</sup> | Netherlands                  |             |            |       | Tu               | ılip       |                 |             |           |               |                  |       |    |      |               |                 |       |
| Prospector 5 <sup>1</sup> | United Kingdom / Netherlands |             |            | Nexen |                  |            | Neptune         |             |           |               |                  |       |    |      |               |                 |       |
| Gerd                      | Nigeria                      |             |            | M     | obilization      |            | Exxon           |             |           |               |                  |       |    |      | 2 x 1 Year 0  | Optional Period |       |
| Groa                      | In Transit / Nigeria         |             |            | Ad    | ctivation & Mobi | ilization  | Exxon           |             |           |               |                  |       |    |      | 2 x 1 Y       | ear Optional Pe | eriod |
| Ran <sup>1</sup>          | Netherlands / United Kingdom |             |            | Ad    | ctivation & Mobi | ilization  | Spirit Energ    | gy          |           |               |                  |       |    |      |               |                 |       |
| Norve                     | Gabon / Cameron              | BW Energy [ | Dussafu    | Pe    | erenco           |            |                 | BW Energy   | / Dussafu |               |                  |       |    |      |               |                 |       |
| Natt                      | Nigeria                      |             |            |       | Mobilization     |            | First E&P       |             |           |               |                  |       |    |      | 1 Year Option | onal Period     |       |
| Standard Jack-Ups         |                              |             |            |       |                  |            |                 |             |           |               |                  |       |    |      |               |                 |       |
| C20051                    | Netherlands                  |             | Perenco    | To    | otal             |            | Warm Stac       | ked         |           |               |                  |       |    |      |               |                 |       |
| Dhabi II                  | United Arab Emirates         | NDC (ADOC   | )          |       |                  |            |                 |             |           |               |                  |       |    |      |               |                 |       |
| B152                      | United Arab Emirates         | NDC (ADOC   | )          |       |                  |            |                 |             |           |               |                  |       |    |      |               |                 |       |
| B391                      | United Kingdom               | Spir        | rit Energy |       |                  |            |                 |             |           | Up to 13 c    | ption wells (425 | days) |    |      |               |                 |       |
|                           |                              |             |            |       |                  | Se         | mi-Submersib    | ole         |           |               |                  |       |    |      |               |                 |       |
| MSS1                      | United Kingdom               | TAC         | QA         |       |                  |            |                 |             | U         | o to 5 option | wells (375 days  | )     |    |      |               |                 |       |