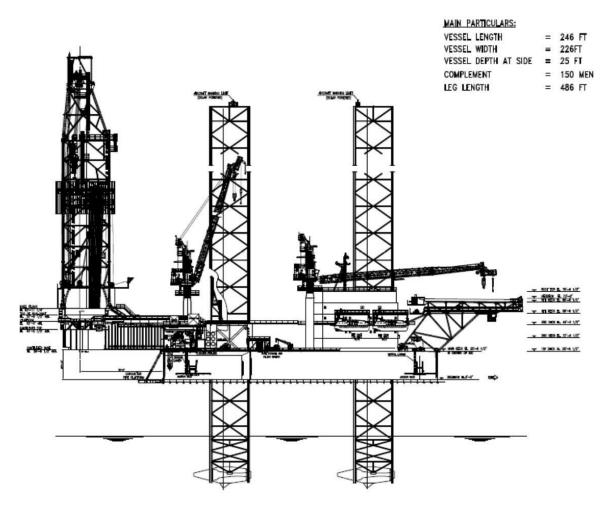

## **High Specification Jackup**

|                        | General Description                                                                                                                                                                                                 |  |  |
|------------------------|---------------------------------------------------------------------------------------------------------------------------------------------------------------------------------------------------------------------|--|--|
| Design / Generation    | Keppel FELS Super B Bigfoot Class                                                                                                                                                                                   |  |  |
| Constructing Shipyard  | Keppel FELSshipyard                                                                                                                                                                                                 |  |  |
| Year Entered Service / | Significant Upgrades2013                                                                                                                                                                                            |  |  |
| Classification         | ABS, A1 Self-elevating Drilling Unit                                                                                                                                                                                |  |  |
| Flag                   | Vanuatu                                                                                                                                                                                                             |  |  |
| Overall Dimensions     |                                                                                                                                                                                                                     |  |  |
| Legs                   | 3 x 486ft. long, triangle                                                                                                                                                                                           |  |  |
| Drafts                 |                                                                                                                                                                                                                     |  |  |
| Accommodation          | 150 persons                                                                                                                                                                                                         |  |  |
| Displacement           |                                                                                                                                                                                                                     |  |  |
| Variable Deck          | 9,200kips operating / 5,500kips transit                                                                                                                                                                             |  |  |
| Operating Water Depth  | 350ft. designed / 350ft. outfitted                                                                                                                                                                                  |  |  |
| Maximum Drilling Deptl | h35,000ft                                                                                                                                                                                                           |  |  |
| Drilling Equipment     |                                                                                                                                                                                                                     |  |  |
| Derrick                | Single NOV 1500 Derrick; 170ft high with a 36ft. x 36ft base.                                                                                                                                                       |  |  |
| Hookload Capacity      | 1,500,000lbs. static hook load capacity.                                                                                                                                                                            |  |  |
| Cantilever             | 75ft. reach, aft of transom 15ft. port / 15ft. stbd. of rig Centerline.                                                                                                                                             |  |  |
| Drawworks              | NOV SSGD 750, 3 x Baylor AC motors 1500hp each, using 1-3/4" drilling line.                                                                                                                                         |  |  |
| Rotary Table           | NOV 49-1/2" RST-495-3G hydraulic rated at 1,000st.                                                                                                                                                                  |  |  |
| Top Drive              | NOV TDS-8SA 750 ton hoisting capacity, with a 1,150 hp AC motor rated to 62,500ftlbs continuous drilling torque Maximum speed of 270 rpm and an intermittent torque of 95,000ft lbs. Upgraded with NOV SoftSpeed II |  |  |
| Tubular Handling       | 1 x Hawkjaws Jnr. (Online).<br>Torque: 60,000ft/lbs. size range: 3-1/2" to 8" OD.                                                                                                                                   |  |  |
|                        | 1 x Hawkjaws Snr. (Offline).<br>Torque: 60,000ft/lbs. size range: 4" to 9-1/2" OD.                                                                                                                                  |  |  |
| Mud Pumps              | 3 x NOV 14-P-220 2,200hp triplex pumps, each driven by 2 x Baylor AC traction motors.                                                                                                                               |  |  |
| HP Mud System          | Rated for 7,500psi.                                                                                                                                                                                                 |  |  |
| Solids Control         | 4 x Derrick shale shakers Dual POOL626                                                                                                                                                                              |  |  |
| Power & Machinery      |                                                                                                                                                                                                                     |  |  |
| Main Power             | 5 x Caterpillar C175 diesel engines rated at 2,250 kW,                                                                                                                                                              |  |  |
| mani i owoi            | each driving 1 x AC generator (each 2,250 kVA, 690V,                                                                                                                                                                |  |  |