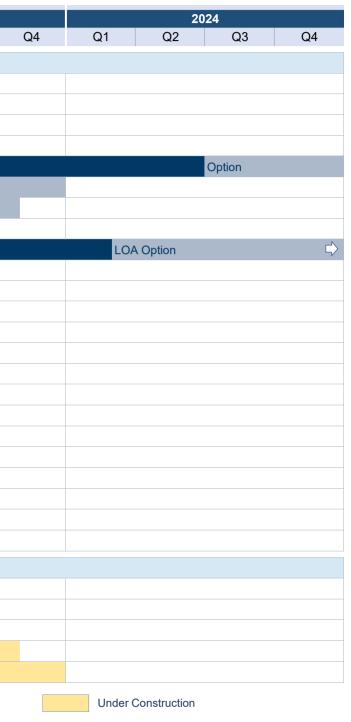

 Operating / Committed
 Available
 Cold Stacked
 Under Construction

 Total Fleet
 28
 17
 6
 0
 5

Fleet Status Report - 05<sup>th</sup> November 2021

| Rig Name                  | Location                  | Q1                          | 2021<br>Q2 Q3  | Q4    | Q1          | 2022<br>Q2 Q3 | Q4     | Q1        | 2023<br>Q2 | 3<br>Q3 |  |  |
|---------------------------|---------------------------|-----------------------------|----------------|-------|-------------|---------------|--------|-----------|------------|---------|--|--|
|                           |                           | QI                          |                | QT    | Premium     |               | QT     | Q I       | QL         | QU      |  |  |
| Gunnlod                   | Malaysia                  | PTTEP                       |                | IPC   |             |               |        |           |            |         |  |  |
| ldun                      | Malaysia                  | Vestigo                     | Petronas       |       | LOA         |               |        |           | Option     | า       |  |  |
| Mist                      | Thailand                  | ROC Oil                     | Warm Stacked   | PTTEP |             | Option        |        |           |            |         |  |  |
| Saga                      | Malaysia                  | JX Nippon                   | PTTEP Hes      |       |             |               |        |           |            |         |  |  |
| Skald                     | Thailand                  |                             | PTTEP          |       |             |               |        |           |            |         |  |  |
| Gerd                      | Cameroon                  | Warm Stacked                |                | A     | DDAX        |               |        | Option    |            |         |  |  |
| Natt                      | Cameroon / West Africa    | First E&P                   | Oriental       | LOA   |             |               | LOA Op | tion      |            |         |  |  |
| Norve                     | Gabon                     | BW                          | E              | Vaalo | o Opti      | on            |        |           |            |         |  |  |
| Groa                      | Cameroon / Middle East    | Warm Stacked                |                |       | LOA         |               |        |           |            |         |  |  |
| Prospector 1 <sup>1</sup> | Netherlands               | One-Dyas                    | Neptune Kistos | Neptu | ine Opti    | on            |        |           |            |         |  |  |
| Prospector 5 <sup>1</sup> | United Kingdom            | CNOOC                       |                |       |             |               |        |           |            |         |  |  |
| Ran <sup>1</sup>          | United Kingdom / Mexico   | Warm Stacked                |                |       | Undisclosed | Mexico        |        |           |            |         |  |  |
| Galar                     | Mexico                    | PEMEX                       |                |       |             |               |        |           |            |         |  |  |
| Gersemi                   | Mexico                    | PEMEX                       |                |       |             |               |        |           |            |         |  |  |
| Grid                      | Mexico                    | PEMEX                       |                |       |             |               |        |           |            |         |  |  |
| Njord                     | Mexico                    | PEMEX                       |                |       |             |               |        |           |            |         |  |  |
| Odin                      | Mexico                    | PEMEX                       |                |       |             |               |        |           |            |         |  |  |
| Frigg <sup>1</sup>        | Cameroon                  | Warm Stacked                |                |       |             |               |        |           |            |         |  |  |
| Gyme                      | Singapore                 | Warm Stacked                |                |       |             |               |        |           |            |         |  |  |
| Heimdal                   | Singapore                 | Warm Stacked                |                |       |             |               |        |           |            |         |  |  |
| Hermod                    | Singapore                 | Warm Stacked                |                |       |             |               |        |           |            |         |  |  |
| Hild                      | Singapore                 | Warm Stacked                |                |       |             |               |        |           |            |         |  |  |
| Thor                      | Singapore                 | Warm Stacked                |                |       |             |               |        |           |            |         |  |  |
|                           |                           | Jack-Ups Under Construction |                |       |             |               |        |           |            |         |  |  |
| Tivar                     | KFELS shipyard, Singapore | Rig Delivery in Ma          | ay - 2023      |       |             |               |        |           |            |         |  |  |
| Vale                      | KFELS shipyard, Singapore | Rig Delivery in Jul         | ly - 2023      |       |             |               |        |           |            |         |  |  |
| Var                       | KFELS shipyard, Singapore | Rig Delivery in Se          | ptember - 2023 |       |             |               |        |           |            |         |  |  |
| Huldra                    | KFELS shipyard, Singapore | Rig Delivery in Oc          | tober - 2023   |       |             |               |        |           |            |         |  |  |
| Heidrun                   | KFELS shipyard, Singapore | Rig Delivery in De          | cember - 2023  |       |             |               |        |           |            |         |  |  |
|                           |                           | Firm                        |                |       | Option      |               |        | Available |            |         |  |  |