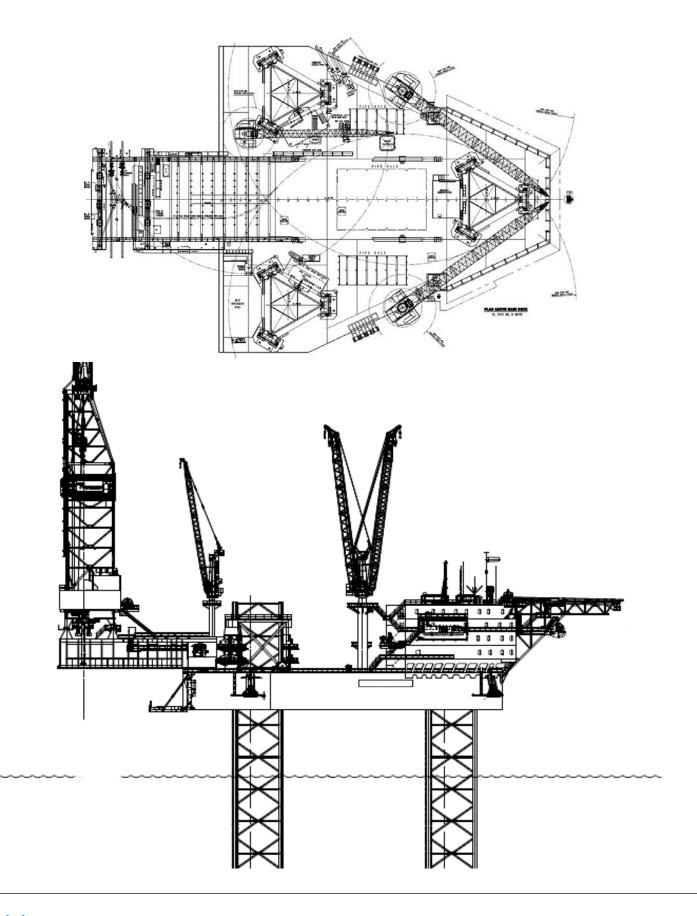

## **High Specification Jackup**

| General Description                                |                                                                                                                                                                                |  |
|----------------------------------------------------|--------------------------------------------------------------------------------------------------------------------------------------------------------------------------------|--|
| Design / Generation                                |                                                                                                                                                                                |  |
| Maximum Drilling Depth30,000ft  Drilling Equipment |                                                                                                                                                                                |  |
| Derrick                                            | Loadmoster Parrick 160 ft high with 35 ft v 35 ft hasa                                                                                                                         |  |
| Hookload Capacity                                  | Loadmaster Derrick 160 ft. high, with 35 ft. x 35 ft. base 1,500,000lbs gross nominal capacity                                                                                 |  |
| Cantilever/ Drill floo                             | . ,                                                                                                                                                                            |  |
| Drawworks                                          | Cameron Ultrahoist 750-3000(FA30) Max hook load 750st                                                                                                                          |  |
| Diawworks                                          | with 14 lines. 2 x GE AC motors suitable for 1-5/8" drill line                                                                                                                 |  |
| Rotary Table                                       | Cameron 49-1/2" table opening, hydraulic drive, rated 750st                                                                                                                    |  |
| Top Drive                                          | Cameron FD35, 750st static/dynamic load rating 1150hp AC motor GE. Max speed 274rpm, Max continuous torque 66,000 ftlbs. Max MU/BO torque 115,000ft-lbs, (2) IBOP 3 1/6" – 15k |  |
| Tubular Handling<br>Diverter                       | (1) Cameron JiM 10 T-P, 3-1/2" to 9-3/4" OD drill pipe,<br>Vetco KFDJ 500, 49-1/2" diverter rated to 500psi with (2)16"<br>Spinning torque 3,500ft-lbs                         |  |
| Mud Pumps                                          | (3) Lewco W2214 triplex pumps, each driven by 1150 hp (GE AC motor) 7,500 psi rated                                                                                            |  |
| Solids Control                                     | (4) NOV Brandt VSM 300 shale shakers                                                                                                                                           |  |
| Power & Machinery                                  |                                                                                                                                                                                |  |
| Main Power                                         | (5) Caterpillar 3516C-HD diesel engines rated at 2,150hp at 1200rpm each with Kato generator rated to 1,603kW                                                                  |  |
| Emergency Power                                    | (1) Caterpillar 3508B DITA diesel engine rated at 1,298hp at 1,800rpm with Leroy Somer generator rated to 816kW                                                                |  |

| Storage Capacities                   |                                                                                                                                                                                                                              |  |
|--------------------------------------|------------------------------------------------------------------------------------------------------------------------------------------------------------------------------------------------------------------------------|--|
| Fuel Oil                             | 3,819 bbls                                                                                                                                                                                                                   |  |
| Liquid Mud                           | 4,175 bbls                                                                                                                                                                                                                   |  |
| Base Oil                             | 1,274 bbls                                                                                                                                                                                                                   |  |
| Brine                                | 1,292 bbls                                                                                                                                                                                                                   |  |
| Drill Water                          | 21,748 bbls                                                                                                                                                                                                                  |  |
| Potable Water                        | 3,557 bbls                                                                                                                                                                                                                   |  |
| Bulk Material                        | (mud + cement) 11,653 cu-ft                                                                                                                                                                                                  |  |
| Sack Storage                         | 5,000 sacks                                                                                                                                                                                                                  |  |
| BOP & Well Control Equipment         |                                                                                                                                                                                                                              |  |
| BOP Rams                             | (2) Cansco RX-1305/1310 double rams 13-5/8" 10k psi BOP                                                                                                                                                                      |  |
|                                      | (1) Cameron Type U double ram 21-1/4" 2k psi BOP                                                                                                                                                                             |  |
| BOP Annular                          | (1) Cansco AS-1305 13-5/8" 5,000psi annular preventer                                                                                                                                                                        |  |
|                                      | (1) Axon Type 55 21-1/4" 2,000psi annular preventer                                                                                                                                                                          |  |
| BOP Handling                         | (2) J D Neuhaus EH-75 BOP main hoists, rated 75mt each Break out torque 147,500 ft-lb, spinning speed 0-80 rpm flow line, (2) 12" overboard                                                                                  |  |
| Mooring Equipment                    |                                                                                                                                                                                                                              |  |
| Mooring Winches                      | (4) Mentrade electric winches rated at 29mt capacity 90mt brake holding                                                                                                                                                      |  |
| Anchor Lines                         | 3000ft x 1-1/2" galvanized wire rope                                                                                                                                                                                         |  |
| Anchors                              | (4) Flipper Delta anchor                                                                                                                                                                                                     |  |
|                                      | Cranes                                                                                                                                                                                                                       |  |
|                                      |                                                                                                                                                                                                                              |  |
| Cranes                               | (3) Favello Favco cranes, 50mt capacity,120ft boom                                                                                                                                                                           |  |
| Special Features & Other Information |                                                                                                                                                                                                                              |  |
|                                      |                                                                                                                                                                                                                              |  |
| СТИ                                  | TSC 225mt Vertical Load and 26mt Lateral Load and 350mm of stroke                                                                                                                                                            |  |
| RPD System                           | Yes                                                                                                                                                                                                                          |  |
| Helideck                             | Rated for Sikorsky S-61 and S-92 helicopters. CAP 437                                                                                                                                                                        |  |
| Offline Systems:                     |                                                                                                                                                                                                                              |  |
| Iron Roughneck                       | (1) Cameron JiM 10 T-P Iron Roughneck. 3-1/2" to 9-3/4" OD                                                                                                                                                                   |  |
| OA Crane                             | OAC (Offline Activity Crane) Forum 10st derrick mounted for offline pipe handling                                                                                                                                            |  |
| Pipe Handling                        | (1) Loadmaster / Offset racking platform capacities:<br>Up to 31,185ft 3-1/2" - 5-7/8" DP.<br>4 stands 9-1/2" DC and 8 stand 8" DC.<br>85 stands of 7" or 9-5/8" casing and 45 stands 13-3/8" casing 85 stands 3-1/2" tubing |  |